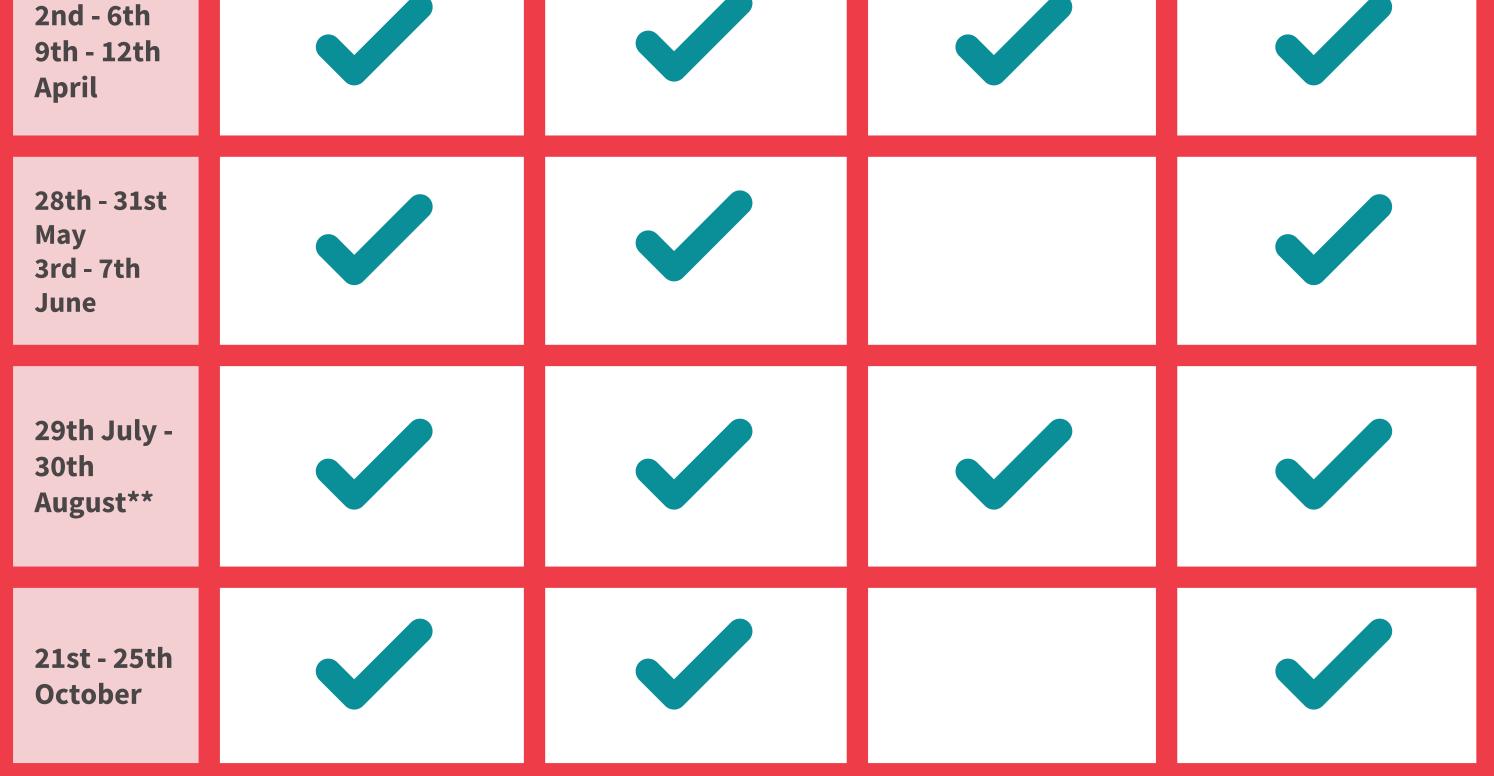

| When the second states wids the second states wids wids the second states wids wids width the second states wids width the second states width the sec |                                                                          |                                                      |                                                      |                                                             |
|--------------------------------------------------------------------------------------------------------------------------------------------------------------------------------------------------------------------------------------------------------------------------------------------------------------------------------------------------------------------------------------------------------------------------------------------------------------------------------------------------------------------------------------------------------------------------------------------------------------------------------------------------------------------------------------------------------------------------------------------------------------------------------------------------------------------------------------------------------------------------------------------------------------------------------------------------------------------------------------------------------------------------------------------------------------------------------------------------------------------------------------------------------------------------------------------------------------------------------------------------------------------------------------------------------------------------------------------------------------------------------------------------------------------------------------------------------------------------------------------------------------------------------------------------------------------------------------------------------------------------------------------------------------------------------------------------------------------------------------------------------------------------------------------------------------------------------------------------------------------------------------------------------------------------------------------------------------------------------------------------------------------------------------------------------------------------------------------------------------------------------|--------------------------------------------------------------------------|------------------------------------------------------|------------------------------------------------------|-------------------------------------------------------------|
|                                                                                                                                                                                                                                                                                                                                                                                                                                                                                                                                                                                                                                                                                                                                                                                                                                                                                                                                                                                                                                                                                                                                                                                                                                                                                                                                                                                                                                                                                                                                                                                                                                                                                                                                                                                                                                                                                                                                                                                                                                                                                                                                | <section-header><text><text><text></text></text></text></section-header> | <text><text><text><text></text></text></text></text> | <text><text><text><text></text></text></text></text> | <section-header><text><text></text></text></section-header> |
| 2nd, 3rd,<br>4th, 5th<br>January                                                                                                                                                                                                                                                                                                                                                                                                                                                                                                                                                                                                                                                                                                                                                                                                                                                                                                                                                                                                                                                                                                                                                                                                                                                                                                                                                                                                                                                                                                                                                                                                                                                                                                                                                                                                                                                                                                                                                                                                                                                                                               |                                                                          |                                                      |                                                      |                                                             |
| 12th - 16th<br>February                                                                                                                                                                                                                                                                                                                                                                                                                                                                                                                                                                                                                                                                                                                                                                                                                                                                                                                                                                                                                                                                                                                                                                                                                                                                                                                                                                                                                                                                                                                                                                                                                                                                                                                                                                                                                                                                                                                                                                                                                                                                                                        |                                                                          |                                                      |                                                      |                                                             |
|                                                                                                                                                                                                                                                                                                                                                                                                                                                                                                                                                                                                                                                                                                                                                                                                                                                                                                                                                                                                                                                                                                                                                                                                                                                                                                                                                                                                                                                                                                                                                                                                                                                                                                                                                                                                                                                                                                                                                                                                                                                                                                                                |                                                                          |                                                      |                                                      |                                                             |

## Avondale: 0161 477 4242 Brinnington: 0161 494 6465 Houldsworth Village: 0161 443 4090

Bookings can be made over the phone, in person or online (online bookings are currently only for full weeks).

\*Free places include a meal for each child and are made available due to funding received. This is allocated on a means tested basis. Allocation of funding is not decided by Life Leisure. \*\* Dates exclude UK bank holidays