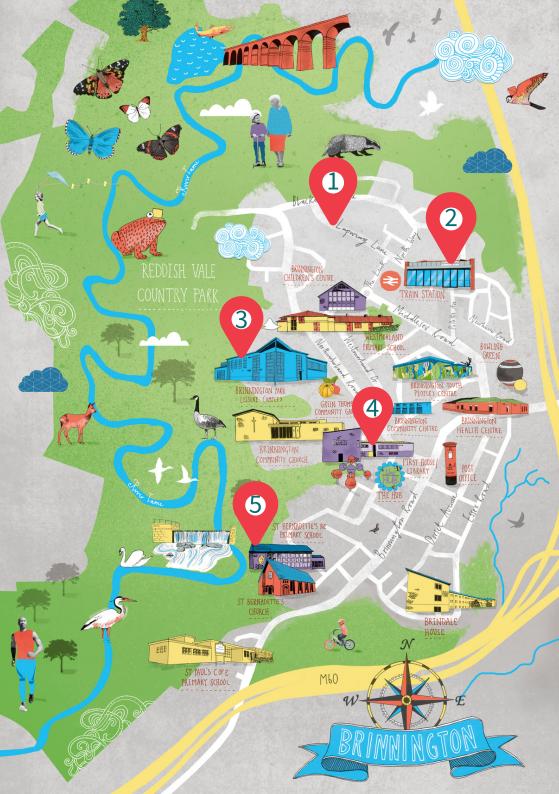

Find the trail locations below and turn over to find all the locations on the Brinnington Map – why not walk to see them all!

- 1. Cawood House (Borough care) Lapwing Lane
- 2. R-Time Stockport Brinnington Train Station
- Life Leisure Confidence Walk & Age UK Coffee Morning Brinnington Park Leisure Complex
- 4. Brinnington SEND group Brinnington Library
- St Bernadette's Catholic Primary School Foliage
  Road