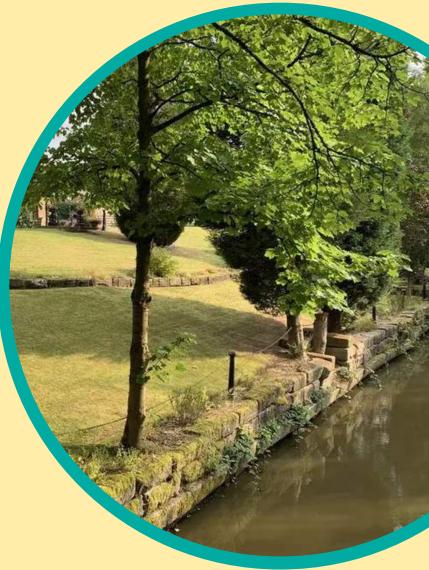

### **3.Romiley Canal & Chadkirk Chapel**

**Start**: Romiley Canal Bridge, Compstall Road This peaceful route is flat and easy to follow, with opportunities to spot wildlife, take in riverside views, and explore the historic Chadkirk Chapel gardens.