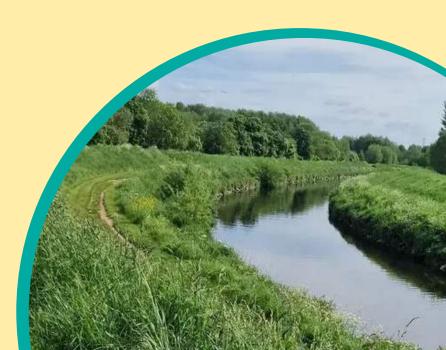

## 2.River Mersey

**Start**: Edgeley via Hollywood Park Follow the peaceful Mersey Canal towpath, whichoffers a calm and relaxing escape. This flat routetakes you along the water, passing historic bridges, tranquil waterside views, and a variety of local wildlife.